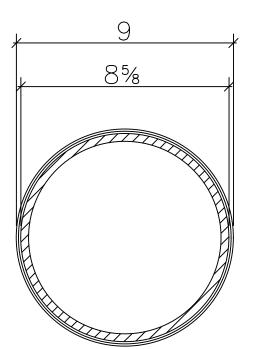

## NOTE:

ALL BOLLARDS ARE TO BE MADE WITH 304 STAINLESS STEEL UNLESS OTHERWISE NOTED

## Stainless Steel Bollard Cover Product # SBC-1909-FL

.

APPROVAL OF SHOP DRAWINGS: shop drawings are prepared based on our interpretation of the design drawings. Incorrect, missing, or ambiguous information was detailed by scaling, calculating, or using our best judgement, and clouded for verification. If verification is not noted otherwise, it will be assumed correct as shown. Architect, engineer, construction management, and contractor shall review complete shop drawings for accuracy pertaining to the design intent and actual conditions for the project. After the approvals have been verified by the architect, engineer, construction management, or contractor, shop drawings for fabrication will be Issued. The fabricator and detailer will not be held accountable for any design changes beyond that point.