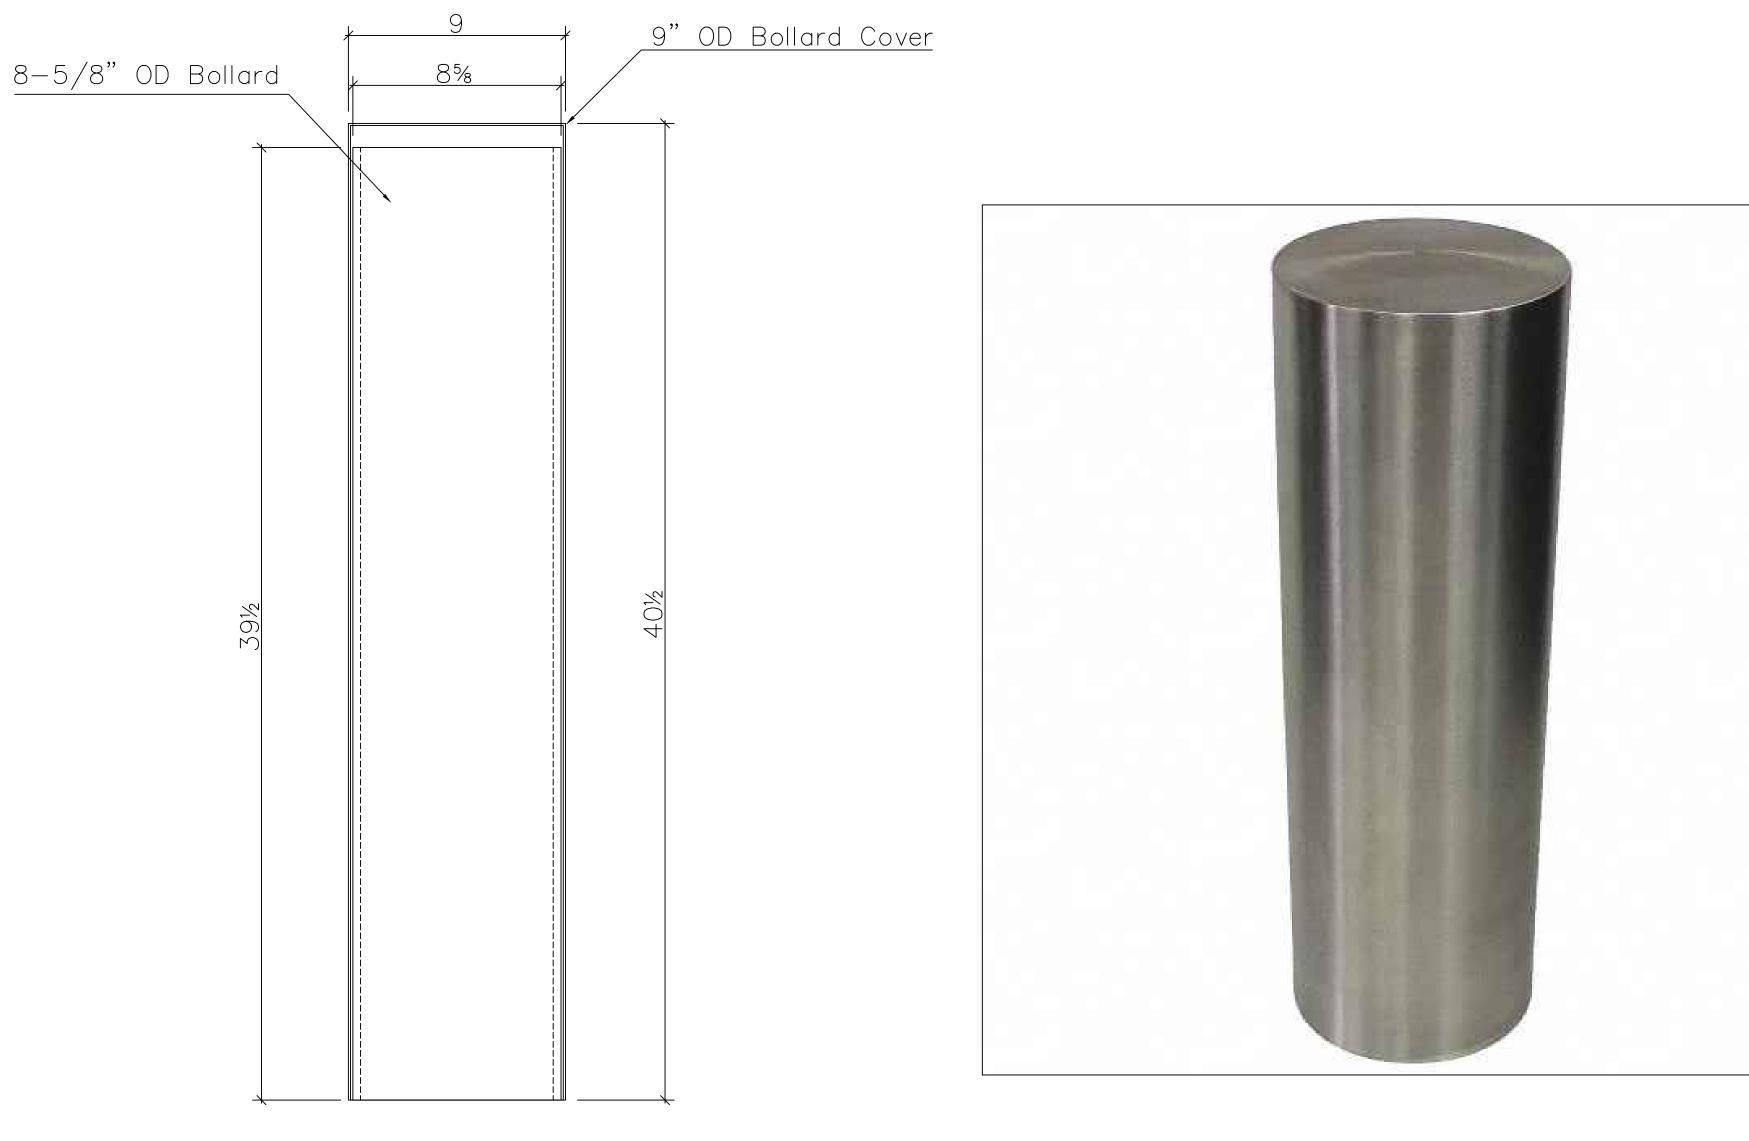

## NOTE:

ALL BOLLARDS ARE TO BE MADE WITH 304 STAINLESS STEEL UNLESS OTHERWISE NOTED

## Stainless Steel Bollard Cover Product # SBC-1909-FL

.

APPROVAL OF SHOP DRAWINGS: shop drawings are prepared based on our interpretation of the design drawings. Incorrect, missing, or ambiguous information was detailed by scaling, calculating, or using our best judgement, and clouded for verification. If verification is not noted otherwise, it will be assumed correct as shown. Architect, engineer, construction management, and contractor shall review complete shop drawings for accuracy pertaining to the design intent and actual conditions for the project. After the approvals have been verified by the architect, engineer, construction management, or contractor, shop drawings for fabrication will be Issued. The fabricator and detailer will not be held accountable for any design changes beyond that point.