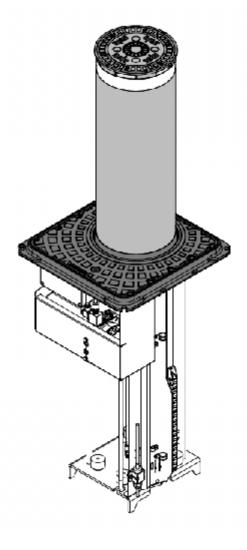

#### **Superior Reliability**

In the event of a power failure, Sloan's hydraulic rising bollards will remain in a raised position and can still be lowered manually, ensuring continued protection and reliability.

#### **Rapid Deployment**

Sloan's hydraulic retractable bollard is designed for fast operation with raising and lowering speeds of 4 seconds.

### **Specifications**

| Item #           | HB-3411                    |
|------------------|----------------------------|
| Model            | Retractable                |
| Finish           | Painted or Stainless Steel |
| Configuration    | Hydraulic                  |
| Foundation Depth | 51.2"                      |
| Above Grade      | 31.5"                      |
| Diameter         | 10.8"                      |
| Warranty         | 1 year                     |