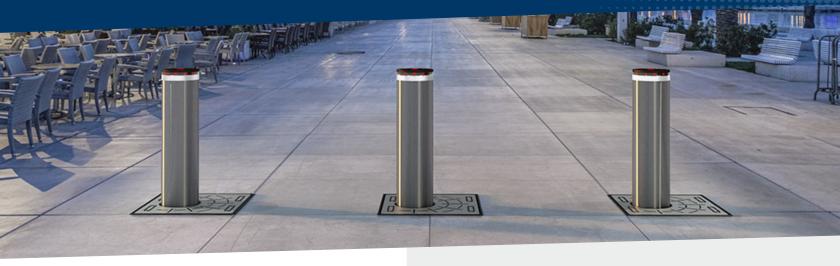

## Retractable Bollards You Can Count On.

Introducing Sloan's Hydraulic Retractable Bollard engineered for physical premier security and controlled vehicle access. With fast operation, you'll be able to safely protect against vehicle threats, while still maintaining flexibility to lower for vehicle and emergency access when needed.

### **Pedestrian Friendly**

Sloan's hydraulic retractable bollards are a pedestrian friendly solution with no entrapment points and sit flush with the roadway when lowered.