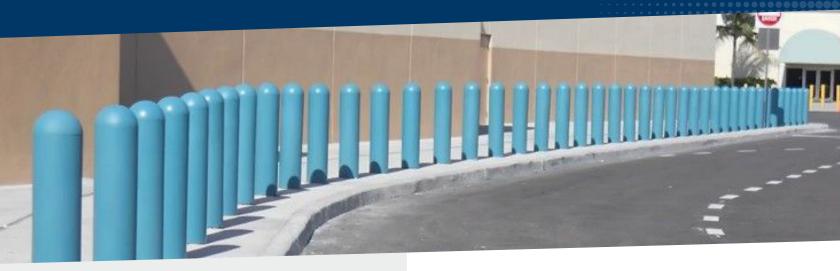

# Simple Installion. Better Protection.

Introducing Sloan's traffic bollard, rated at C40/P1 to ASTM F2656-07 standards. Built for durability and safety in urban settings, storefronts, car parks, and pedestrian zones. Designed for fast, simple installation, while prioritizing safety and security. Highly cost-effective bollard for a variety of spaces.

### **Adapt to Terrain**

Whether it's changes in grade elevation or tight turns, our traffic bollard system effortlessly adapts to the landscape.

### **Custom Spacing**

Enjoy the flexibility of certified bollard spacing at any distance with our modular design that accommodates specific site conditions.