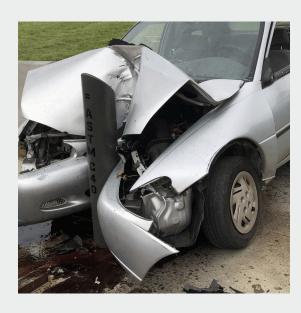

# **Crash-Rated**

Crash tested and certified by the Department of Defense (DoD) with an ASTM F2656-07 C40/P1 rating.

Capable of halting a 2,342 lb. vehicle traveling at 40 mph within 1 to 3 feet.