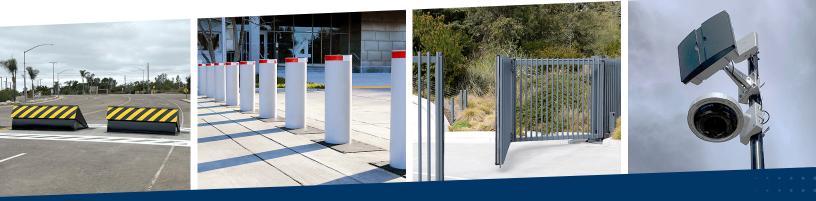

### **One Team. Many Solutions.**

**Access Control Detect & Monitor Crash-Rated Barriers Bollards** Gate Arms **Surveillance Cameras** ۵ĝ  $\neg \gg$ (((o))) Wedge Barriers **Guard Booths Intrusion Sensors** C, ľ **Drop Arms Barriers Automatic Gates** Ground-Based Radar <u>@</u> **Rising Beams** Turnstiles **Threat Detection Security Fences Automated Doors** KA **Vehicle Screening** ţţ **Ballistic Walls Control Panels** Sensor Fences