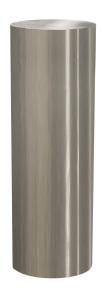

# Sloan Stainless Steel Bollard Cover (Flat Top)

ITEM: #SBC-1900-FL SERIES

# Modern Design. Maximum Protection.

Sloan's Bollard Covers add a clean, modern look to your boring bollards. Made from corrosion-resistant stainless steel, these covers are designed to require minimal maintenance and resists cracking and fading, unlike paint and traditional bollard finishes. Strong enough to be a bollard on it's own, Sloan's bollard covers deliver maximum protection performance.

- Buy American Compliant Product
- Brushed 304 steel (w/ protective coating)
- Horizontal Grain Finish #4 Polish
- ASTM A967 Standard (Chemical Passivation)

#### **Corrosion-Resistant**

Constructed from heavy-duty, corrosion-resistant stainless steel to provide long-lasting protection and a professional appearance.