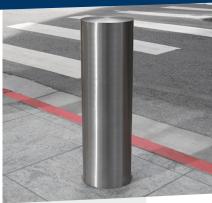

# Sloan Stainless Steel Bollard Cover (Flat Top)

ITEM: #SBC-1900-FL SERIES

1900-FL SERIES

## **Size Options**

#### 1) Diameter

Select diameter of bollard to cover.

9"

#SBC-1909-FL

**11**"

#SBC-1911-FL

#### 2) Height

Select height of bollard to cover.

### **Specifications**

| Item #               | SBC-1900-FL                          |
|----------------------|--------------------------------------|
| Certification        | A967 Standard (Chemical Passivation) |
| Model                | Flat Top                             |
| Finish               | 304 Brushed Stainless                |
|                      |                                      |
| Configuration        | Cover/Sleeve                         |
| Configuration Height | Cover/Sleeve<br>40" to 49"           |
|                      |                                      |