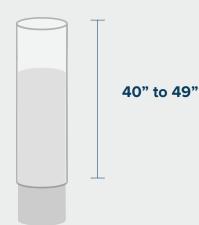

#### 2) Height

Select height of bollard to cover.

### **Specifications**

| Item #               | SBC-1900-FL                          |
|----------------------|--------------------------------------|
| Certification        | A967 Standard (Chemical Passivation) |
| Model                | Flat Top                             |
| Finish               | 304 Brushed Stainless                |
|                      |                                      |
| Configuration        | Cover/Sleeve                         |
| Configuration Height | Cover/Sleeve<br>40" to 49"           |
|                      |                                      |