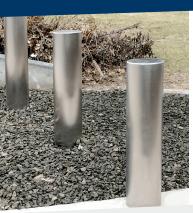

# Modern Design. Maximum Protection.

Sloan's Bollard Covers add a clean, modern look to your boring bollards. Made from corrosion-resistant stainless steel, these covers are designed to require minimal maintenance and resists cracking and fading, unlike paint and traditional bollard finishes. Strong enough to be a bollard on it's own, Sloan's bollard covers deliver maximum protection performance.

#### **Corrosion-Resistant**

Constructed from heavy-duty, corrosion-resistant stainless steel to provide long-lasting protection and a professional appearance.

#### Low Maintenance

Designed to stand up to environmental elements and stay looking like new. Beyond cleaning, little maintenance is required.