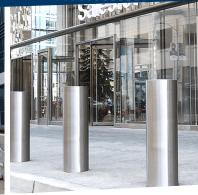

# Modern Design. Maximum Protection.

Sloan's Bollard Covers add a clean, modern look to your boring bollards. Made from corrosion-resistant stainless steel, these covers are designed to require minimal maintenance and resists cracking and fading, unlike paint and traditional bollard finishes. Strong enough to be a bollard on it's own, Sloan's bollard covers deliver maximum protection performance.

#### **Corrosion-Resistant**

Constructed from heavy-duty, corrosion-resistant stainless steel to provide long-lasting protection and a professional appearance.