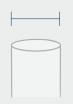

#### 1) Diameter

Select diameter of bollard to cover.

9"

#SBC-1909-FL

**11**"

#SBC-1911-FL