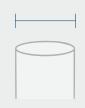

#### 1) Diameter

Select diameter of bollard to cover.

9"

#SBC-1909-FL

**11**"

#SBC-1911-FL