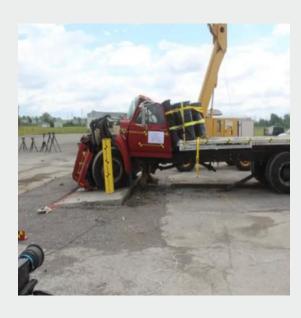

# **Crash-Rated**

Crash tested and certified by the Department of Defense (DoD) with an ASTM F2656-20 M30/P1 rating (K4).

Capable of halting a 15,000 lb. vehicle traveling at 30 mph in less than 1 meter.

#### M30/P1 (K4)