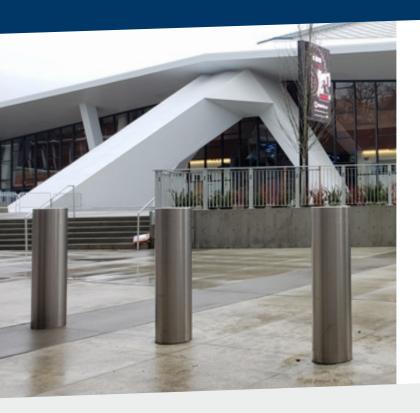

# **Confidently Secure** your Perimeter.

Elevate perimeter security with Sloan's certified (M30/P1) shallow mount bollards. Our fixed bollard system ensures swift installation, while minimizing interference with underground utilities thanks to its shallow foundation depth.

- ASTM F2656-20 M30/P1 Certified
- Bollard covers can be installed to match architecture
- Shallow mount with 12" foundation depth
- Can be installed in existing terrain
- · Cost effective for high-security bollards

#### **Adapt to Terrain**

Whether it's changes in grade elevation or tight turns, our bollard system effortlessly adapts to the landscape.