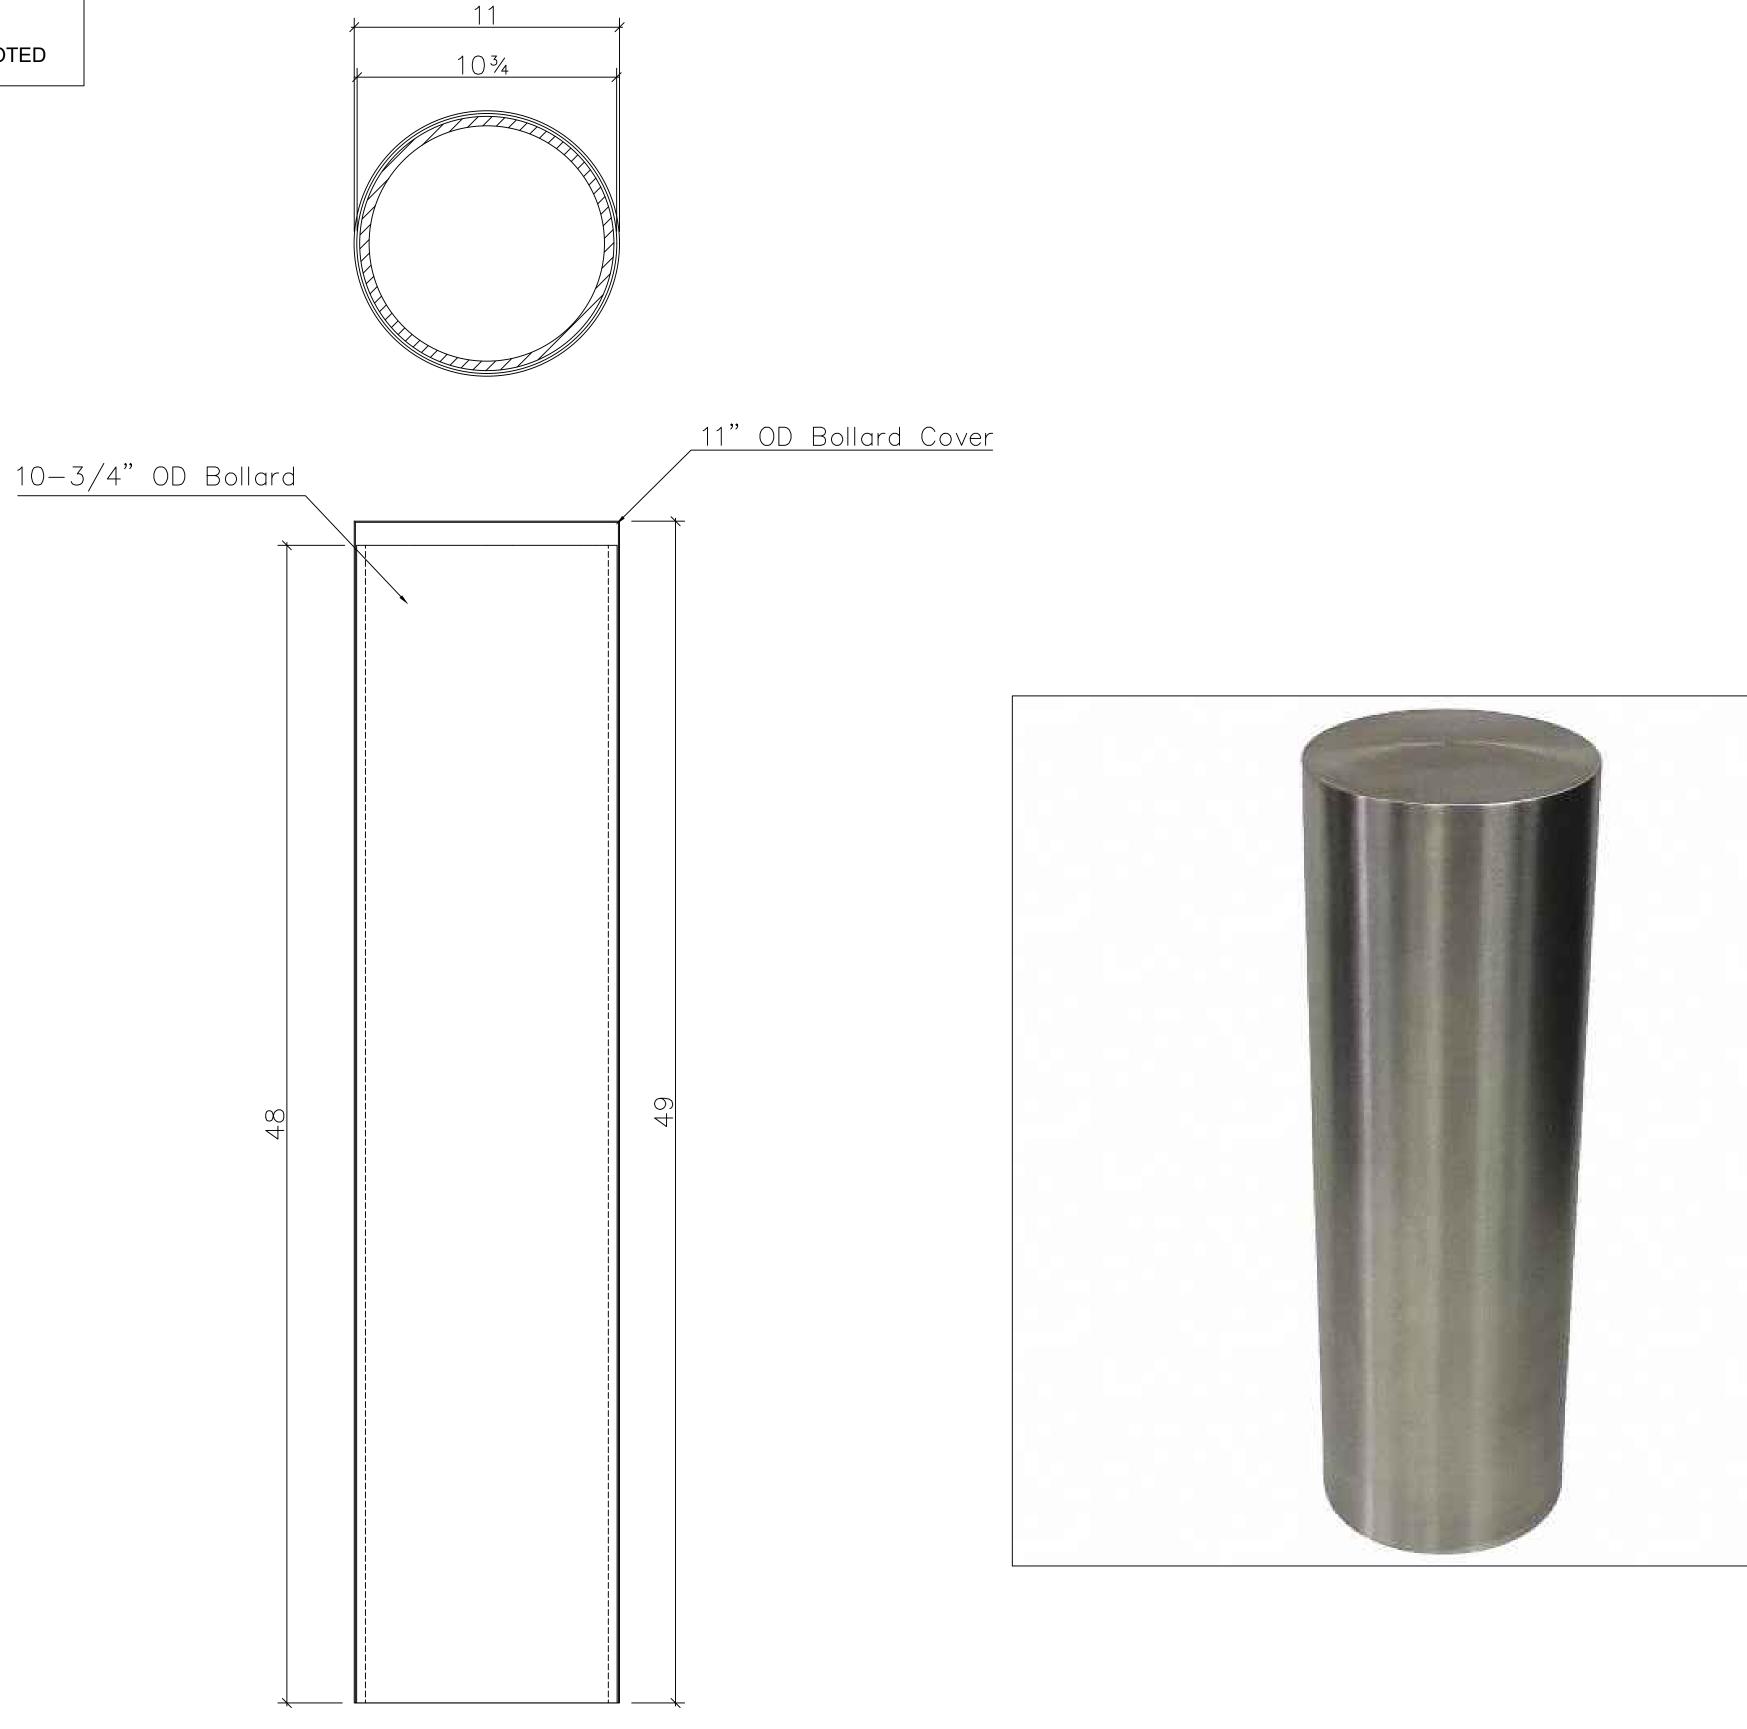

## NOTE:

ALL BOLLARDS ARE TO BE MADE WITH 304 STAINLESS STEEL UNLESS OTHERWISE NOTED

## Stainless Steel Bollard Cover Product #SBC-1911-FL

APPROVAL OF SHOP DRAWINGS: shop drawings are prepared based on our interpretation of the design drawings. Incorrect, missing, or ambiguous information was detailed by scaling, calculating, or using our best judgement, and clouded for verification. If verification is not noted otherwise, it will be assumed correct as shown. Architect, engineer, construction management, and contractor shall review complete shop drawings for accuracy pertaining to the design intent and actual conditions for the project. After the approvals have been verified by the architect, engineer, construction management, or contractor, shop drawings for fabrication will be Issued. The fabricator and detailer will not be held accountable for any design changes beyond that point.