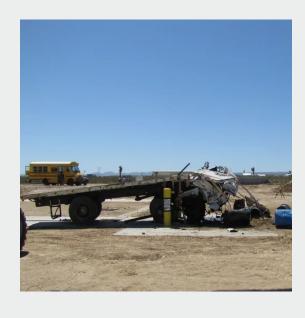

# **Crash-Rated**

Crash tested and certified by the Department of Defense (DoD) with an ASTM F2656-07 M50/P1 rating (K12).

Capable of halting a 15,000 lb. vehicle traveling at 50 mph in less than 1 meter.