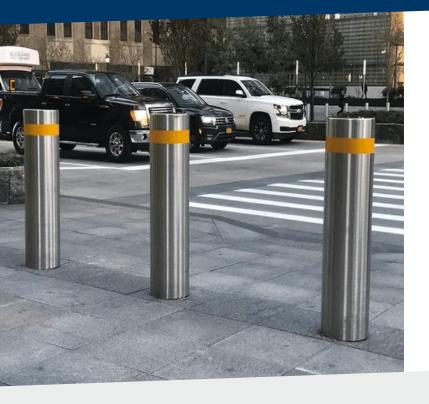

# **Enhance your** Perimeter Safety.

Enhance your perimeter security with Sloan's shallow mount certified (M50/P1) Bollards. Sloan's fixed bollard system ensures quick and efficient installation, while also minimizing the need for deep foundations, thus reducing the risk of interference with underground utilities.

- ASTM F2656-07 M50/P1 Certified
- Bollard covers can be installed to match architecture
- Shallow mount with 12" foundation depth
- Can be installed in existing terrain
- · Cost effective for high-security bollards

#### **Shallow Foundation Adapt to Terrain**

Featuring a shallow foundation depth of just 12 inches, our system effectively sidesteps any potential clashes with underground utilities.

From alterations in elevation to narrow twists and turns, our bollard system seamlessly adjusts to the contours of the landscape.

## **Customize Spacing**

Gain from the versatility of certified bollard spacing at any interval with our modular design, tailored to accommodate unique site conditions.