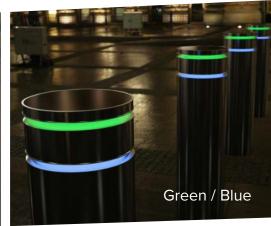

#### **Wireless Control**

Set the mood for a special event, match a specific theme, or your sports team/brands colors. With our DMX technology, the possibilities are endless.

#### **Dynamic Light Rings**

Cree LED light rings give you the freedom to change colors, fade, flash, or program dynamic sequencing effects all at the touch of a button.