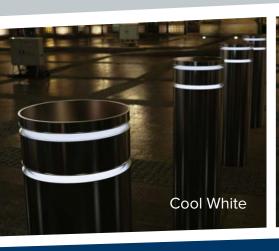

#### **Wireless Control**

Set the mood for a special event, match a specific theme, or your sports team/brands colors. With our DMX technology, the possibilities are endless.

#### **Dynamic Light Rings**

Cree LED light rings give you the freedom to change colors, fade, flash, or program dynamic sequencing effects all at the touch of a button.