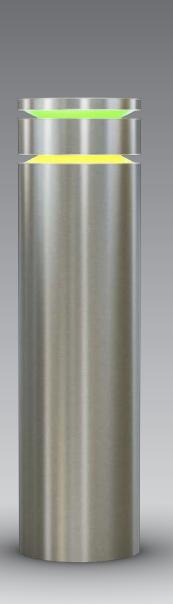

### Dynamic Lighting. Security Excellence.

Sloan's Lighted Bollard Cover has a sleek brushed stainless steel design, that compliments many architectural styles and offers the most versatile lighting options available. DMX controlled Cree LED light rings allow for individual color control and captivating sequencing effects.

- DMX Controlled Cree LED light rings
- · Individual color changing cabilitities
- Flash, fade, create light sequencing effects
- Brushed steel 304 (w/ protective coating)
- Fits over top of a 10 3/4" diameter bollard

#### **Dynamic Light Rings**

Cree LED light rings give you the freedom to change colors, fade, flash, or program dynamic sequencing effects all at the touch of a button.