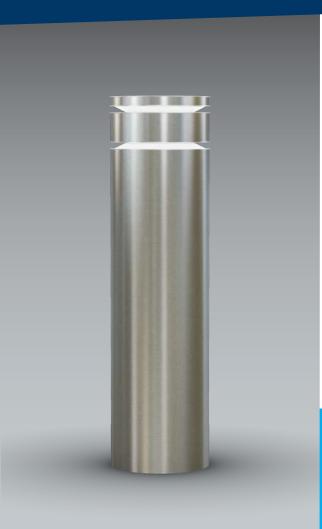

### Dynamic Lighting. Security Excellence.

Sloan's Lighted Bollard Cover has a sleek brushed stainless steel design, that compliments many architectural styles and offers the most versatile lighting options available. DMX controlled Cree LED light rings allow for individual color control and captivating sequencing effects.

- DMX Controlled Cree LED light rings
- · Individual color changing cabilitities
- Flash, fade, create light sequencing effects
- Brushed steel 304 (w/ protective coating)
- Fits over top of a 10 3/4" diameter bollard