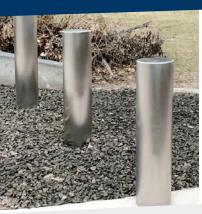

# Modern Design. Maximum Protection.

Sloan's Bollard Covers add a clean, modern look to your boring bollards. Made from corrosion-resistant stainless steel, these covers are designed to require minimal maintenance and resists cracking and fading, unlike paint and traditional bollard finishes. Strong enough to be a bollard on it's own, Sloan's bollard covers deliver maximum protection performance.

### **Corrosion-Resistant**

Constructed from heavy-duty, corrosion-resistant stainless steel to provide long-lasting protection and a professional appearance.