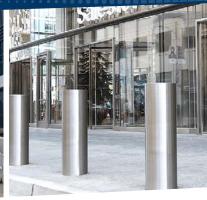

# Sloan Stainless Steel Bollard Cover (Flat Top)

ITEM: #SBC-1900-FL SERIES

# Modern Design. Maximum Protection.

Sloan's Bollard Covers add a clean, modern look to your boring bollards. Made from corrosion-resistant stainless steel, these covers are designed to require minimal maintenance and resists cracking and fading, unlike paint and traditional bollard finishes. Strong enough to be a bollard on it's own, Sloan's bollard covers deliver maximum protection performance.