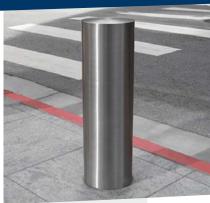

# Sloan Stainless Steel Bollard Cover (Flat Top)

ITEM: #SBC-1900-FL SERIES

### 1900-FL SERIES

### **Specifications**

| Item #        | SBC-1900-FL                          |
|---------------|--------------------------------------|
| Certification | A967 Standard (Chemical Passivation) |
| Model         | Flat Top                             |
| Finish        | 304 Brushed Stainless                |
| Configuration | Cover/Sleeve                         |
| Height        | 40" to 49"                           |
| Diameter      | 9" or 11"                            |
| Warranty      | 1 year                               |