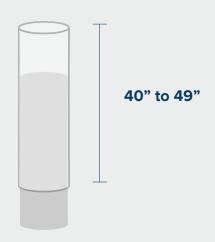

### 2) Height

Select height of bollard to cover.

### **Specifications**

| Item #        | SBC-1900-FL                          |
|---------------|--------------------------------------|
| Certification | A967 Standard (Chemical Passivation) |
| Model         | Flat Top                             |
| Finish        | 304 Brushed Stainless                |
| Configuration | Cover/Sleeve                         |
| Height        | 40" to 49"                           |
| Diameter      | 9" or 11"                            |
| Warranty      | 1 year                               |