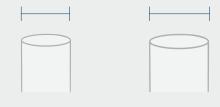

### 1) Diameter

Select diameter of bollard to cover.

**9"**#SBC-1909-FL

#SBC-1911-FL

### **Specifications**

| Item #        | SBC-1900-FL                          |
|---------------|--------------------------------------|
| Certification | A967 Standard (Chemical Passivation) |
| Model         | Flat Top                             |
| Finish        | 304 Brushed Stainless                |
| Configuration | Cover/Sleeve                         |
| Height        | 40" to 49"                           |
| Diameter      | 9" or 11"                            |
| Warranty      | 1 year                               |