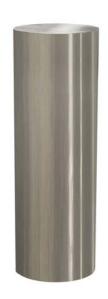

# Sloan Stainless Steel Bollard Cover (Flat Top)

ITEM: #SBC-1900-FL SERIES

# Modern Design. Maximum Protection.

Sloan's Bollard Covers add a clean, modern look to your boring bollards. Made from corrosion-resistant stainless steel, these covers are designed to require minimal maintenance and resists cracking and fading, unlike paint and traditional bollard finishes. Strong enough to be a bollard on it's own, Sloan's bollard covers deliver maximum protection performance.

- Buy American Compliant Product
- Brushed 304 steel (w/ protective coating)
- Horizontal Grain Finish #4 or #6 Polish
- ASTM A967 Standard (Chemical Passivation)