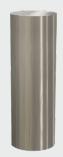

View online at www.sloansg.com/bollard-covers

9" Stainless Steel Bollard Cover (Flat Top)

#### SBC-1909-FL

- Buy American Compliant Product
- Brushed 304 steel (with coating)
- Horizontal Grain Finish #4 or #6 Polish
- ASTM A967 Standard (Chemical Passivation)

9" Stainless Steel Bollard Cover (Slope Top)