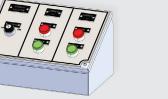

### **Controllers**

SloanSecure™ Barrier Controls are designed to enhance your access control security with a versatile panel that can be configured to control up to four lanes simultaneously. With its simple, userfriendly interface, Sloan's controls are the perfect solution for commercial vehicle access control.

#### SloanSecure™ Bollard Controller

- Integrates with other brands
- Simple, intuitive, and easy to use
- Carbon Steel/Brushed Stainless
- Push-Button
- Made in USA
- 5 year Warranty

1 lane SCP-1901

2 lanes **SCP-1902** 