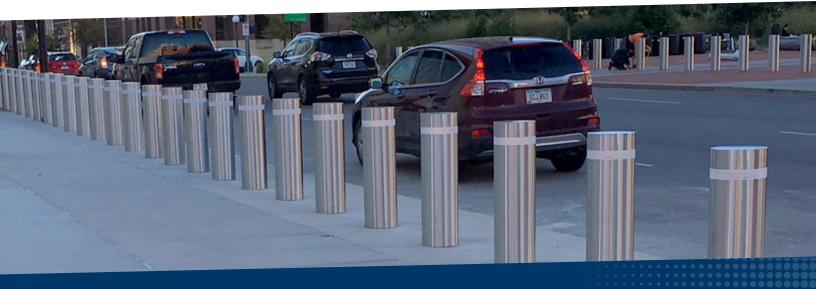

# Bollards

Sloan offers years of industry expertise in designing, installing, and maintaining Bollards. Choose from shallow mounted and a variety of crash-ratings including M50, M30, and C40.

View online at www.sloansg.com/fixed-bollards