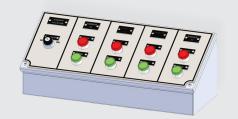

### **Controllers**

SloanSecure™ Barrier Controls are designed to enhance your access control security with a versatile panel that can be configured to control up to four lanes simultaneously. With its simple, userfriendly interface, Sloan's controls are the perfect solution for commercial vehicle access control.

#### SloanSecure™ Bollard Controller

- Integrates with other brands
- Simple, intuitive, and easy to use
- Carbon Steel/Brushed Stainless
- Push-Button
- Made in USA
- 5 year Warranty

1 lane SCP-1901

2 lanes **SCP-1902** 

3 lanes **SCP-1903** 

View online at www.sloansg.com/control-panels

4 lanes **SCP-1904** 