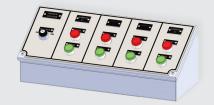

### **Controllers**

SloanSecure™ Barrier Controls are designed to enhance your access control security with a versatile panel that can be configured to control up to four lanes simultaneously. With its simple, userfriendly interface, Sloan's controls are the perfect solution for commercial vehicle access control.

#### SloanSecure™ Bollard Controller

- Integrates with other brands
- Simple, intuitive, and easy to use
- Carbon Steel/Brushed Stainless
- Push-Button
- Made in USA
- 5 year Warranty

1 lane SCP-1901

2 lanes **SCP-1902** 

3 lanes **SCP-1903** 

View online at www.sloansg.com/control-panels

4 lanes **SCP-1904** 