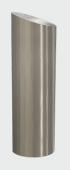

View online at www.sloansg.com/bollard-covers

9" Stainless Steel Bollard Cover (Flat Top)

#### SBC-1909-SL

- Buy American Compliant Product
- Brushed 304 steel (with coating)
- Horizontal Grain Finish #4 or #6 Polish
- ASTM A967 Standard (Chemical Passivation)

**LED Lighted Bollard Cover** (RGB+WW)