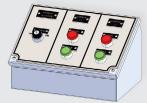

### **Controllers**

SloanSecure™ Barrier Controls are designed to enhance your access control security with a versatile panel that can be configured to control up to four lanes simultaneously. With its simple, userfriendly interface, Sloan's controls are the perfect solution for commercial vehicle access control.

#### SloanSecure™ Bollard Controller

- Integrates with other brands
- Simple, intuitive, and easy to use
- Carbon Steel/Brushed Stainless
- Push-Button
- Made in USA
- 5 year Warranty

1 lane SCP-1901

2 lanes **SCP-1902** 