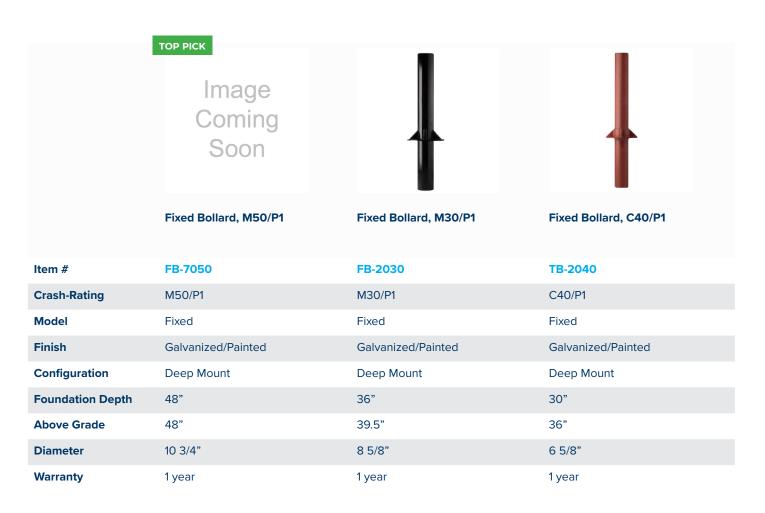

TOP PICK

Image Coming Soon

Image Coming Soon

| Fixed Bollard, M50/P1<br>(Shallow Mount) | Fixed Bollard, M50/P1 - Tall<br>(Shallow Mount) | Fixed Bollard, M30/P1<br>(Shallow Mount) | Fixed Bollard, M30/P1 - Tall<br>(Shallow Mount) |
|------------------------------------------|-------------------------------------------------|------------------------------------------|-------------------------------------------------|
| FB-2050-S                                | FB-7050-S                                       | FB-2030-S                                | FB-7030-S                                       |
| M50/P1                                   | M50/P1                                          | M30/P1                                   | M30/P1                                          |
| Fixed                                    | Fixed                                           | Fixed                                    | Fixed                                           |
| Galvanized/Painted                       | Galvanized/Painted                              | Galvanized/Painted                       | Galvanized/Painted                              |
| Shallow Mount                            | Shallow Mount                                   | Shallow Mount                            | Shallow Mount                                   |
| 14"                                      | 12"                                             | 12"                                      | 12"                                             |
| 42"                                      | 48"                                             | 39.5"                                    | 48"                                             |
| 10 3/4"                                  | 10 3/4"                                         | 8 5/8"                                   | 8 5/8"                                          |
| 1 year                                   | 1 year                                          | 1 year                                   | 1 year                                          |