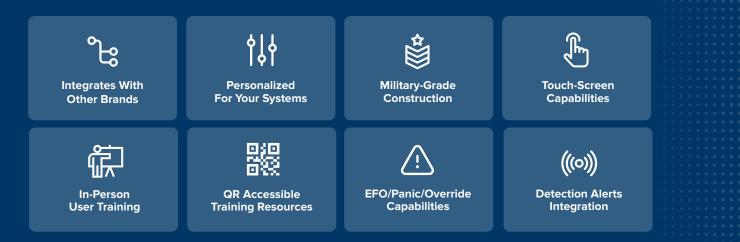

## We Provide More Than Equipment.

#### SCAN TO ACCESS TRAINING PORTAL

Sloan provides on-site training and post-install training resources to keep your team prepared to operate your barriers effectively.

Learn More

# We Integrate and Automate.

With over 30 years of experience, Sloan is able to create a fully-integrated access control solution with many of the top brands, giving you the confidence in your site's security plan.